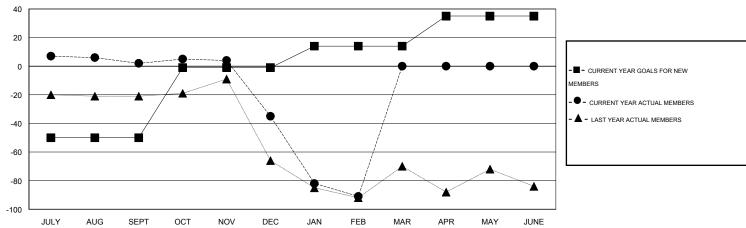

#### GOALS AND ACTUAL MEMBERS CUMULATIVE

| DROPPED CLUBS: 3     |         | 22 CLUBS OF 42 ADDED 1 OR MORE<br>NEW MEMBERS | GENDER DISTRIBUTION  MALE 706 (75.83%) |              |     |
|----------------------|---------|-----------------------------------------------|----------------------------------------|--------------|-----|
| DROPPED MEMBERS      |         |                                               | FEMALE                                 | 225 (24.17%) |     |
| DECEASED             | 7<br>26 | CLICK HERE FOR HEALTH                         | FAMILY UNIT MEMBERS                    |              | 185 |
| CLUB CANCELLED OTHER | 122     | ASSESSMENT DATA                               | HEAD OF HOUSEHOLD                      |              | 91  |
| TOTAL                | 155     |                                               | NON-HEAD OF HOUSEHO                    | 94           |     |